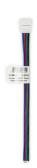

## LED line® LED strip CLICK CONNECTOR single 10 mm 4 PIN with a cable

## **Product description**

CLICK single connector designed for quick and easy connection of RGB LED strip with a power supply. The connector allows connection of a RGB LED strip with power supply without brazing. Clamp connector and flexible cable simplify assembly.